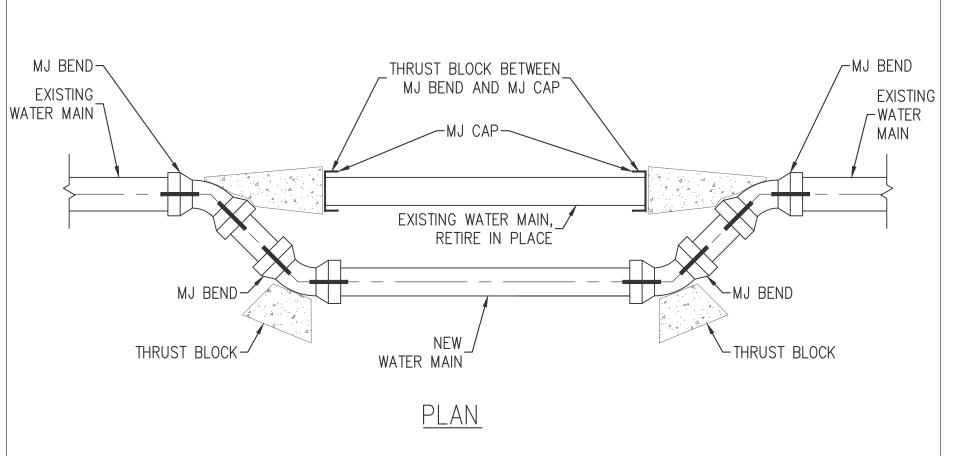

## NOTES:

- 1) RESTRAIN PIPE PER JOINT RESTRAINT TABLE
- 2) ALL WATER MAIN CONNECTIONS ARE TO BE APPROVED BY CWU PRIOR TO WORK
- 3) CONTRACTOR TO SCHEDULE OUTAGES WITH CWU 3 DAYS PRIOR TO OUTAGE
- 4) THIS DRAWING IS A SIMPLIFIED DETAIL. MORE FITTINGS MAY BE REQUIRED ONCE ACTUAL LOCATION ELEVATIONS HAVE BEEN VERIFIED BY CONTRACTOR
- 5) CONTRACTOR MUST COORDINATE WITH CWU ON WHICH RELOCATIONS MUST UNDERGO PRESSURE TESTING AND WATER QUALITY TESTING
- 6) PREFORMED THRUST BLOCKS ARE REQUIRED.

## CARMEL WATER STANDARD DETAILS

No Scale

Oate: Scale:

CONNECTION AND
HORIZONTAL RELOCATION

Drawn By: Crossroad Engineers Drawing Name:

CW-43